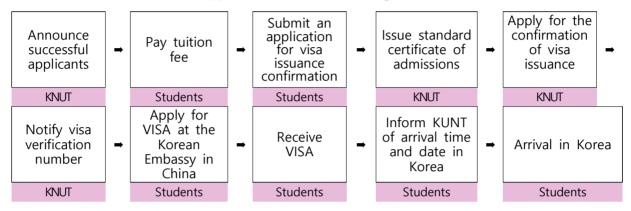

| 2024학년도 전기<br><b>부모 모두</b><br>(Applica                                                                                                                                                                                          | 외<br>희         | 국인<br>부<br>Form fo                   | 인<br>입학<br>or Interr                     | 외-<br>원<br>natio                      | 子<br>人<br>na             | ·인 특별<br> <br>  Student )                                                           | 전형                                  | ,<br>,                     | 삭진(Photo)<br>(4×5㎝)                         |
|---------------------------------------------------------------------------------------------------------------------------------------------------------------------------------------------------------------------------------|----------------|--------------------------------------|------------------------------------------|---------------------------------------|--------------------------|-------------------------------------------------------------------------------------|-------------------------------------|----------------------------|---------------------------------------------|
| 한국어로 타자를 치거나 깨끗                                                                                                                                                                                                                 | 끗이 쓸           | · 것(Pleas                            | e TYPE or                                | PRIN                                  | IT                       | clearly in Korean o                                                                 | r English)                          |                            |                                             |
| 접수번호 (Receipt Number)                                                                                                                                                                                                           |                |                                      |                                          |                                       |                          | ※ 접수번호는 기재하                                                                         | 지 말 것 (Dono                         | ot fill the re             | eceipt number)                              |
| I. 인적사항(Personal Inform                                                                                                                                                                                                         | ation)         |                                      |                                          |                                       |                          |                                                                                     |                                     |                            |                                             |
| 입학구분(Admissions)                                                                                                                                                                                                                |                | □<br>(Freshmer<br>□ 편입흐              | 신입학<br><sup>ๅ)</sup><br>착(Transfer)      | (Ac                                   | ad                       | !청학년<br>emic year of<br>ication)                                                    | □ 1학년(Fre<br>□ 2학년(Sop<br>□ 3학년(Jun | shmen)<br>phomore)<br>ior) |                                             |
| 입학신청학과<br>(Applied Department)                                                                                                                                                                                                  |                | □ 학부명<br>□ 학과(전                      | 병(The Name<br>현공)명(The N                 | of Sch<br>Jame c                      | ool)<br>f N              | :<br>lajor) :                                                                       |                                     |                            |                                             |
| 지원자격<br>(Qualification for Application                                                                                                                                                                                          | )              | <ul><li>부모</li><li>applica</li></ul> |                                          |                                       |                          | 외국인 (자원자와<br>parents are both                                                       |                                     |                            | 외국인) Foreign                                |
| 최종학력(Final Degree)                                                                                                                                                                                                              |                | □ 고등혁<br>□ 전문디<br>□ 대학2<br>□ 대학교     | 학교 졸업(0<br>개학 졸업(0<br>년 이상 수<br>교 졸업(Gra | Fradua<br>Fradua<br>으로(Co<br>Induatio | itio<br>itio<br>mp<br>on | n in High School)<br>n in Junior College)<br>Jetion of 2 years in<br>in University) |                                     |                            |                                             |
| 1. 이름(Name in Full)                                                                                                                                                                                                             |                |                                      |                                          |                                       |                          | 8. 비상연락처 Eme                                                                        | rgency contac                       | t (Guardia                 | ans)                                        |
| 1. 하랍(Name III Full)<br>2. 출생국(Country of Birth)                                                                                                                                                                                |                |                                      |                                          |                                       |                          | 이름(Name in Ful                                                                      | 0                                   |                            |                                             |
| 3. 국적(Citizenship)                                                                                                                                                                                                              |                |                                      |                                          |                                       |                          | 전화번호(Tel)                                                                           |                                     |                            |                                             |
| • • •                                                                                                                                                                                                                           | 남(Male         | e)                                   | 여(Female)                                |                                       |                          | 관계(Relationship)                                                                    |                                     |                            |                                             |
| 5. 생년월일(Date of Birth)                                                                                                                                                                                                          | 년(Ye           | ar) 월(Mo                             | /<br>onth) 일(Da                          | ay)                                   |                          | □ 본국(Home Cou                                                                       | intry)                              |                            |                                             |
| 6. 주소(Mailing Address)                                                                                                                                                                                                          |                |                                      |                                          |                                       |                          | 이름(Name in Ful                                                                      | )                                   |                            |                                             |
|                                                                                                                                                                                                                                 |                |                                      |                                          |                                       |                          | 전화번호(Tel)                                                                           |                                     |                            |                                             |
| 전화(Tel)                                                                                                                                                                                                                         | 팩              | 스(Fax)                               |                                          |                                       |                          | 관계(Relationship)                                                                    |                                     |                            |                                             |
| E-mail주소(E-mail Address)                                                                                                                                                                                                        |                |                                      |                                          |                                       |                          | 주소(Address)                                                                         |                                     |                            |                                             |
| 7. 여권번호(Passport No.)                                                                                                                                                                                                           |                |                                      |                                          |                                       |                          |                                                                                     |                                     |                            |                                             |
| 표. 학력(Educational Backgro                                                                                                                                                                                                       | und : 9        | -                                    |                                          |                                       |                          |                                                                                     |                                     |                            |                                             |
| 기간(Dates)                                                                                                                                                                                                                       |                | 악교명(N                                | ame of In                                | stitute                               | )                        | 전공(Maj                                                                              | or)                                 | 악쒸(De                      | egree or Diploma)                           |
| From to                                                                                                                                                                                                                         |                |                                      |                                          |                                       |                          |                                                                                     |                                     |                            |                                             |
| From to<br>Ⅲ. 가족관계(Family relations)                                                                                                                                                                                            | nip)           |                                      |                                          |                                       |                          |                                                                                     |                                     |                            |                                             |
| 성명<br>(Name in Full)                                                                                                                                                                                                            |                | 연령<br>(Age)                          | 관:<br>(Relatio                           | 계<br>onship)                          | )                        | 직업<br>(Occupation)                                                                  | 회사<br>(Name of                      | 남명<br>Company)             | 연락처<br>(Telephone)                          |
|                                                                                                                                                                                                                                 | _              |                                      |                                          |                                       |                          |                                                                                     |                                     |                            |                                             |
|                                                                                                                                                                                                                                 |                |                                      |                                          |                                       |                          |                                                                                     |                                     |                            |                                             |
| Ⅳ. 기숙사 신청(Dormitory                                                                                                                                                                                                             |                |                                      | <u> </u> ୦ 예(୪                           |                                       |                          | □ 아니오(No)                                                                           |                                     | 1 0                        |                                             |
| ♥. 유학생 보험가입 여부(<br>□ 예(Yes) □ 아니의                                                                                                                                                                                               | wheth<br>오(No) | ner to ha                            | ave a hea                                | aith ir                               | nsu                      | rance for an inter                                                                  | national stu                        | aent) :                    |                                             |
| VI. 개인정보 수집 및 이용에 대한 동의 Consent to collection and use of personal information<br>지원자는 선택적인 개인정보의 수집 및 이용에 동의하십니까? (모집요강 유의사항 참조)<br>Do you agree to our optional collection and use of your personal information? (Refer to the |                |                                      |                                          |                                       |                          |                                                                                     |                                     |                            |                                             |
| Introductions in the admission guidelines)                                                                                                                                                                                      |                |                                      |                                          |                                       |                          |                                                                                     |                                     |                            |                                             |
| 이 지원서의 내용은 사실과 다름없음<br>(I hereby confirm that the above s                                                                                                                                                                       |                |                                      |                                          |                                       |                          | 실서를 제출합니다.                                                                          | 접수확인 F                              |                            | 전형료납부확인<br>Application fee has<br>been paid |
| 지원자(Applicant)                                                                                                                                                                                                                  | 월(Month<br>:   | i) 일(Day                             | y) 년(Ye                                  | ,                                     | 명,                       | Signature)                                                                          | (인, Sta                             | amp)                       | (인, Stamp)                                  |

#### [Attachment 2 Applicant's Information]

## Applicant's Information