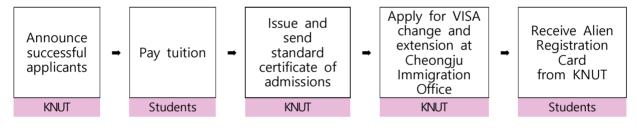

## 학업계획서 및 자기소개서 (Study Plan and Personal Statement)

※ 한국어로 타자를 치거나 깨끗이 기재(Please TYPE or PRINT clearly in Korean)

성 명(Name) : 국 적(Nationality) : 생년월일(Date of Birth) :

- 1. 학력사항(Educational Background) <고교 졸업 이후 이력만 자세히 기재 Please provide details of your history of education after graduating from high school>
- 1-1. 졸업 후 1년 이상 공백 기간이 있는 경우 공백 사유를 쓰세요.(Write a blank period Reason in case there is a blank period over one year after graduation)
- 2. 취미 및 특기(Taste and Special Ability)
- 3. 장래 희망(Hope in the Future)

4. KNUT에서 수학하고자 하는 목적(Purpose of Study in Korea National University of Transportation)

5. 전공 선택 이유(Why do you select the major?)

6. 한국어 능력(Proficiency of Korean)

7. 한국 내 연고자 인적사항 등, 기타(Person in Korea and Others)

[Attachment 4 LETTER OF CONSENT ]