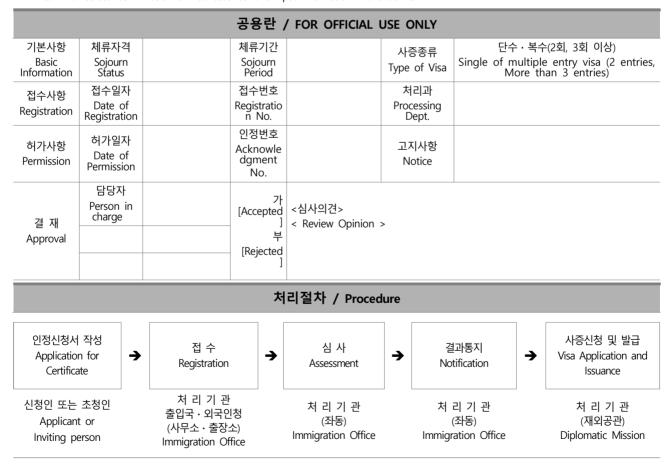

cement Regulations of the Immigration Act.
- 4. 사증심사에 필요한 관련 서류 제출 요구에 따르지 않는 경우, 사증심사가 지연되거나 신청이 불허 될 수 있습니다. Failure to submit all required documents may cause delay or denial of a visa
- 5. 사증발급인정서 발급의 신청 결과는 '대한민국 비자포털(www.visa.go.kr)'에서 확인\*하여야 하며, 사증발급인정서 발급 거부통지서를 문서로 교 부받고자 하는 경우에는 청·사무소 또는 출장소에 직접 방문하여 신청하여야 합니다.

Yisa applicants must check online on the Korea Visa Portal website\* (www.visa.go.kr) for visa application results. To receive the disapproval notice in written form, visa applicants must visit the immigration office and apply in person.
 \* How to check results: click 'Check Application Status' located on the left side of the Visa Portal main display - click 'Check Application Status & Print'- select 'Confirmation of Visa Issuance' and input information in the blanks.



<sup>\*</sup> 확인 방법 : 비자포털 초기화면 죄측 '조회/발급'-'진행현황 조회 및 출력'-'비자발급인정서'를 선택하고 접수번호, 여권번호, 성명, 생년월일 입력 - 후 조회

#### [Attachment 7 APPLICATION FORM (REPORT FORM)]

■ 출입국관리법 시행규칙 [별지 제34호서식] <개정 2022. 4. 12.> Enforcement Rules of the Immigration Control Act [Appendix Form No. 34]<Revised on Apr 22,2022>

## 통합신청서 (신고서) APPLICATION FORM (REPORT FORM)

※ 신청서는 한글 또는 영문으로 작성하시기 바랍니다. (Please complete this form in Korean or English.)

#### □ 신청/신고 선택 SELECT APPLICATION/REPORT

| [ ] 외국인 등<br>FOREIGN                                                                                  | 록<br>RESIDENT REGISTRA